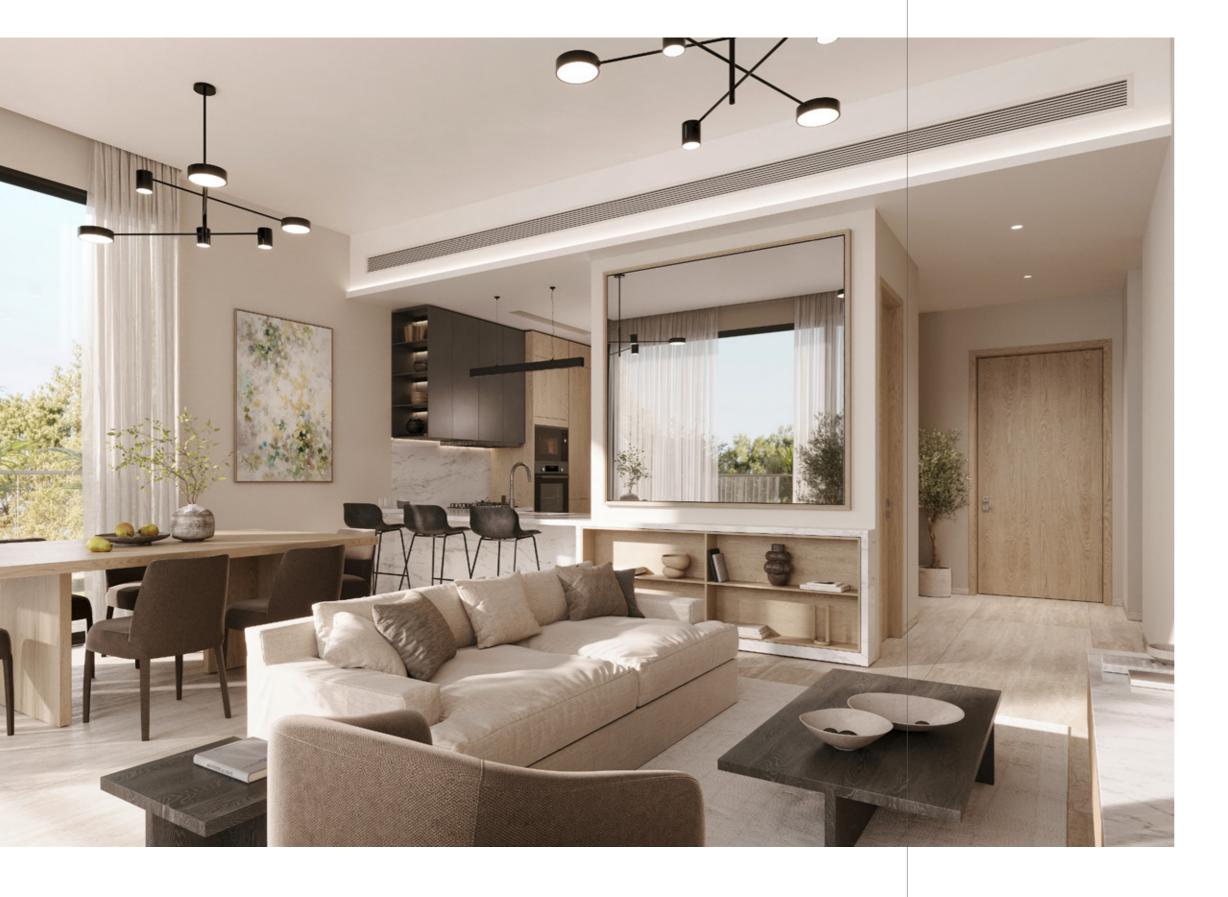

## CAREFULLY CURATED, FULLY FURNISHED

Beyond integrating park life, The Berkeley represents the first fully-furnished curated space in Dubai Hills Estate. This is an invitation to a life that's uncompromised.

The Berkeley is an example of our belief in the power of design to elevate spaces to a place of artistry. Together with leading architects and designers, we've thoughtfully composed the interiors to maximize the feeling of balance and rejuvenation.

By making design minded choices, living spaces are curated to enhance look and use, while state-of-theart appliances and best-in-class finishes are fitted throughout to improve every aspect of the everyday.

### TIMELESS CRAFTSMANSHIP

The Berkeley is a testament to making design-led choices. Within it, design is used to connect and celebrate timelessness.

- Contemporary wardrobes from Pianca & bespoke kitchen cabinetry from Snaidero in Italy
- Finely crafted fixtures from Bagno Design in Italy
- Bespoke finishings from Ilavio in Greece
- Precision German appliances from Bosch