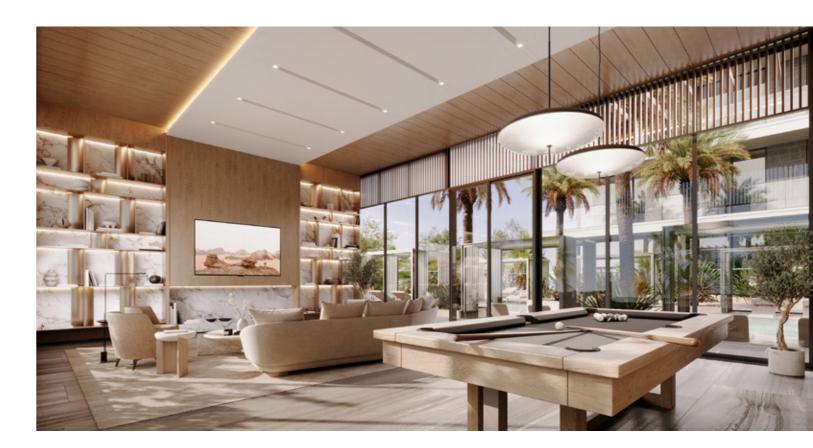

#### THE LOUNGE

The epitome of comfortable living. A bright and light-filled space to unwind and connect.